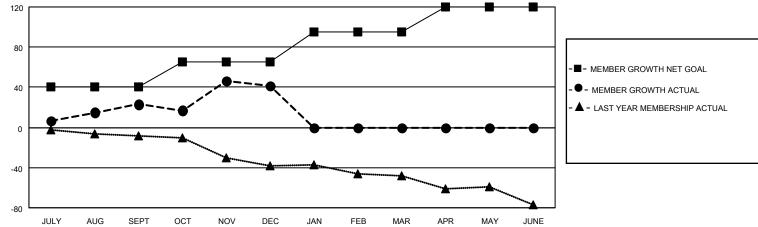

## District 27 D2

| Clubs RESULTS FOR 2021-2022 |   |   |   | Members  RESULTS FOR 2021-2022 |    |    |    |
|-----------------------------|---|---|---|--------------------------------|----|----|----|
|                             |   |   |   |                                |    |    |    |
| JULY/AUG/SEPT               | 0 | 0 | 0 | JULY/AUG/SEPT                  | 40 | 50 | 25 |
| OCT/NOV/DEC                 | 0 | 0 | 1 | OCT/NOV/DEC                    | 25 | 50 | 30 |
| JAN/FEB/MAR                 | 0 | 0 | 0 | JAN/FEB/MAR                    | 30 | 0  | 0  |
| APR/MAY/JUNE                | 1 | 0 | 0 | APR/MAY/JUNE                   | 25 | 0  | 0  |